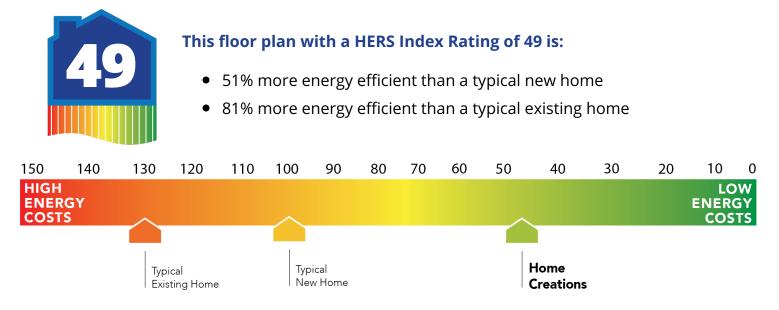

## Construction / Plumbing / Electrical / Mechanical

| Ecobee® Programmable, Wifi-Enabled, Thermostat with Heat/Cool Auto mode Brick Mailbox Diverter over entry and AC Pad (vary per plan) Minimum of 2 exterior waterproof electrical outlets Builder's limited one-year warranty Manufacturer's limited appliance warranty Manufacturer's limited heating & cooling units warranty Price Pfister kitchen faucet Tiled backsplash up to the bottom of cabinets Single bowl stainless steel 8" deep under mount kitchen sink Samsung stainless steel 8" deep under mount kitchen sink Samsung stainless steel 8" deep under mount kitchen sink Samsung stainless steel top control dishwasher, over the range microwave, and wifi enabled free-standing gas range |
|-------------------------------------------------------------------------------------------------------------------------------------------------------------------------------------------------------------------------------------------------------------------------------------------------------------------------------------------------------------------------------------------------------------------------------------------------------------------------------------------------------------------------------------------------------------------------------------------------------------------------------------------------------------------------------------------------------------|
| Brick Mailbox<br>Diverter over entry and AC Pad (vary per plan)<br>Minimum of 2 exterior waterproof electrical outlets<br>Builder's limited one-year warranty<br>Manufacturer's limited appliance warranty                                                                                                                                                                                                                                                                                                                                                                                                                                                                                                  |
| Brick Mailbox<br>Diverter over entry and AC Pad (vary per plan)<br>Minimum of 2 exterior waterproof electrical outlets<br>Builder's limited one-year warranty<br>Manufacturer's limited appliance warranty                                                                                                                                                                                                                                                                                                                                                                                                                                                                                                  |
| Brick Mailbox<br>Diverter over entry and AC Pad (vary per plan)                                                                                                                                                                                                                                                                                                                                                                                                                                                                                                                                                                                                                                             |
| Brick Mailbox<br>Diverter over entry and AC Pad (vary per plan)                                                                                                                                                                                                                                                                                                                                                                                                                                                                                                                                                                                                                                             |
| Ecobee® Programmable, Wifi-Enabled, Thermostat with Heat/Cool Auto mode                                                                                                                                                                                                                                                                                                                                                                                                                                                                                                                                                                                                                                     |
| Ecobee® Programmable, Wifi-Enabled, Thermostat with Heat/Cool Auto mode                                                                                                                                                                                                                                                                                                                                                                                                                                                                                                                                                                                                                                     |
|                                                                                                                                                                                                                                                                                                                                                                                                                                                                                                                                                                                                                                                                                                             |
|                                                                                                                                                                                                                                                                                                                                                                                                                                                                                                                                                                                                                                                                                                             |
| Installed smoke detectors<br>Anchor bolts that secure perimeter walls to foundation<br>Tornado Straps that secure perimeter walls to rafters/roof                                                                                                                                                                                                                                                                                                                                                                                                                                                                                                                                                           |
|                                                                                                                                                                                                                                                                                                                                                                                                                                                                                                                                                                                                                                                                                                             |
| Pull-down attic access in garage (per plan)                                                                                                                                                                                                                                                                                                                                                                                                                                                                                                                                                                                                                                                                 |
| Radiant barrier roof decking<br>R-44 blown-in insulation in attic<br>R-8 Insulated and mastic sealed A/C ducts<br>Gas heating 96% high efficiency furnace & duct work<br>Energy Star certified home (homes permitted after 01/01/2024)<br>Polycel caulking around windows, doors and joints (energy efficient caulking package)<br>HERS Index Energy Efficiency Rating performed twice by 3rd party licensed inspector<br>(every home is tested; score varies per plan & home permit date)                                                                                                                                                                                                                  |
| (every home is tested; score varies per plan & home permit date)                                                                                                                                                                                                                                                                                                                                                                                                                                                                                                                                                                                                                                            |
| HERS Index energy efficiency rating performed twice by 3rd party licensed inspector                                                                                                                                                                                                                                                                                                                                                                                                                                                                                                                                                                                                                         |
| Wall-to-Wall plush cut loop berber carpet with 1/2" 6 lb. pad in all bedrooms and<br>bedroom closets                                                                                                                                                                                                                                                                                                                                                                                                                                                                                                                                                                                                        |
| Hand textured walls<br>3" paint grade baseboard and casing<br>Insulated entry door (panel style may vary)<br>Luxury Vinyl in all kitchen, dining room, living room, entry and hallways<br>Wall to Wall pluck out loop barber carpot with 1/0" 6 h, pad in all badrooms and                                                                                                                                                                                                                                                                                                                                                                                                                                  |
| Vanity cabinet with kneespace in primary bath (varies per plan)                                                                                                                                                                                                                                                                                                                                                                                                                                                                                                                                                                                                                                             |
| Ceramic tile floor<br>Square undermount sinks in all baths<br>1.6 cm granite or quartz in all baths with 4" backsplash                                                                                                                                                                                                                                                                                                                                                                                                                                                                                                                                                                                      |
| Sheetrock screwed to studs/walls<br>6 mil poly moisture barrier under slab<br>Heat-taped condensation lines (attic only)<br>Protective ground fault interrupter circuits<br>*Air and moisture barrier DUPONT TYVEK HOMEWRAP with 10-year warranty<br>15.2 SEER electrical central air conditioning (homes with finals after 1/1/ 2023)                                                                                                                                                                                                                                                                                                                                                                      |
|                                                                                                                                                                                                                                                                                                                                                                                                                                                                                                                                                                                                                                                                                                             |