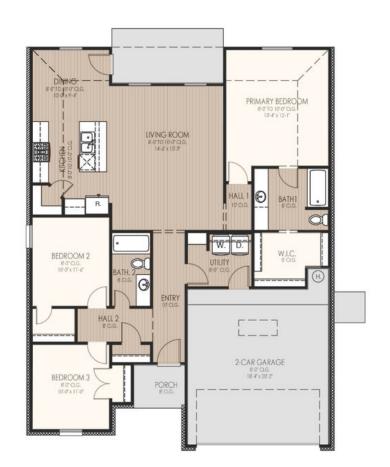

## From the Scissortail Collection

Floor Plan: Cimarron Square Feet: 1,504 (m.o.l.) Bedrooms: 3 Bathrooms: 2.0 Garage: 2 Car

The availability and/or features of this plan are subject to change without prior notice. Price of this plan will vary at different communities. Please contact our New Home Consultant for details and available homes with this plan.

## **Included Features**

Address: 912 Dusky Valley Lane Price: \$224,990

Collection: The Scissortail Collection Floor Plan: Cimarron

Square Feet: 1,504 (m.o.l.) Bedrooms: 3 Bathrooms: 2.0 Garage: 2 Car