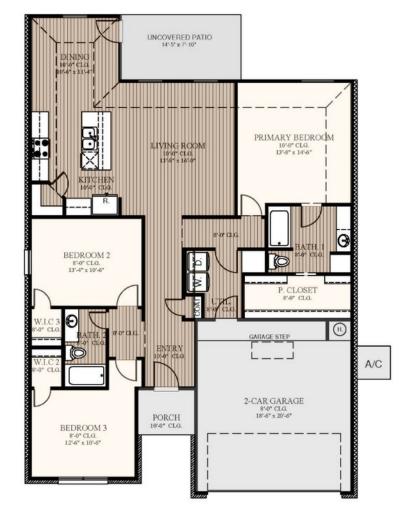

## From the Scissortail Collection

Floor Plan: Waynoka Square Feet: 1,669 (m.o.l.) Bedrooms: 3 Bathrooms: 2.0 Garage: 2 Car

The availability and/or features of this plan are subject to change without prior notice. Price of this plan will vary at different communities. Please contact our New Home Consultant for details and available homes with this plan.

## **Included Features**

Address: 925 Dusky Valley Lane Price: \$219,990

Collection: The Scissortail Collection Floor Plan: Waynoka

Square Feet: 1,669 (m.o.l.) Bedrooms: 3 Bathrooms: 2.0 Garage: 2 Car