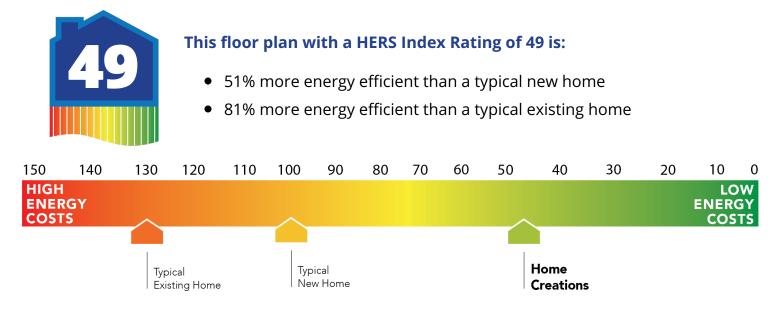

## Construction / Plumbing / Electrical / Mechanical

| Brick Mailbox<br>Diverter over entry and AC Pad (vary per plan)<br>Minimum of 2 exterior waterproof electrical outlets<br>Builder's limited one-year warranty<br>Manufacturer's limited appliance warranty<br>Manufacturer's limited heating & cooling units warranty<br>Price Pfister kitchen faucet<br>Tiled backsplash up to the bottom of cabinets<br>Single bowl stainless steel 8" deep under mount kitchen sink<br>Samsung stainless steel top control dishwasher, over the range microwave, and wifi<br>enabled free-standing gas range |
|-------------------------------------------------------------------------------------------------------------------------------------------------------------------------------------------------------------------------------------------------------------------------------------------------------------------------------------------------------------------------------------------------------------------------------------------------------------------------------------------------------------------------------------------------|
| Diverter over entry and AC Pad (vary per plan)<br>Minimum of 2 exterior waterproof electrical outlets<br>Builder's limited one-year warranty<br>Manufacturer's limited appliance warranty                                                                                                                                                                                                                                                                                                                                                       |
| Diverter over entry and AC Pad (vary per plan)<br>Minimum of 2 exterior waterproof electrical outlets<br>Builder's limited one-year warranty<br>Manufacturer's limited appliance warranty                                                                                                                                                                                                                                                                                                                                                       |
| Diverter over entry and AC Pad (vary per plan)                                                                                                                                                                                                                                                                                                                                                                                                                                                                                                  |
| Diverter over entry and AC Pad (vary per plan)                                                                                                                                                                                                                                                                                                                                                                                                                                                                                                  |
|                                                                                                                                                                                                                                                                                                                                                                                                                                                                                                                                                 |
|                                                                                                                                                                                                                                                                                                                                                                                                                                                                                                                                                 |
| Ecobee® Programmable, Wifi-Enabled, Thermostat with Heat/Cool Auto mode                                                                                                                                                                                                                                                                                                                                                                                                                                                                         |
|                                                                                                                                                                                                                                                                                                                                                                                                                                                                                                                                                 |
| Installed smoke detectors<br>Anchor bolts that secure perimeter walls to foundation<br>Tornado Straps that secure perimeter walls to rafters/roof                                                                                                                                                                                                                                                                                                                                                                                               |
| Pull-down attic access in garage (per plan)                                                                                                                                                                                                                                                                                                                                                                                                                                                                                                     |
| Pull-down attic access in garage (per plan)                                                                                                                                                                                                                                                                                                                                                                                                                                                                                                     |
| Radiant barrier roof decking<br>R-44 blown-in insulation in attic<br>R-8 Insulated and mastic sealed A/C ducts<br>Gas heating 96% high efficiency furnace & duct work<br>Energy Star certified home (homes permitted after 01/01/2024)<br>Polycel caulking around windows, doors and joints (energy efficient caulking package)<br>HERS Index Energy Efficiency Rating performed twice by 3rd party licensed inspector<br>(every home is tested; score varies per plan & home permit date)                                                      |
|                                                                                                                                                                                                                                                                                                                                                                                                                                                                                                                                                 |
| HERS Index energy efficiency rating performed twice by 3rd party licensed inspector<br>(every home is tested; score varies per plan & home permit date)                                                                                                                                                                                                                                                                                                                                                                                         |
|                                                                                                                                                                                                                                                                                                                                                                                                                                                                                                                                                 |
| Hand textured walls<br>3" paint grade baseboard and casing<br>Insulated entry door (panel style may vary)<br>Luxury Vinyl in all kitchen, dining room, living room, entry and hallways<br>Wall-to-Wall plush cut loop berber carpet with 1/2" 6 lb. pad in all bedrooms and<br>bedroom closets                                                                                                                                                                                                                                                  |
|                                                                                                                                                                                                                                                                                                                                                                                                                                                                                                                                                 |
| Ceramic tile floor<br>Square undermount sinks in all baths<br>1.6 cm granite or quartz in all baths with 4" backsplash<br>Vanity cabinet with kneespace in primary bath (varies per plan)                                                                                                                                                                                                                                                                                                                                                       |
| Sheetrock screwed to studs/walls<br>6 mil poly moisture barrier under slab<br>Heat-taped condensation lines (attic only)<br>Protective ground fault interrupter circuits<br>*Air and moisture barrier DUPONT TYVEK HOMEWRAP with 10-year warranty<br>15.2 SEER electrical central air conditioning (homes with finals after 1/1/ 2023)                                                                                                                                                                                                          |
|                                                                                                                                                                                                                                                                                                                                                                                                                                                                                                                                                 |