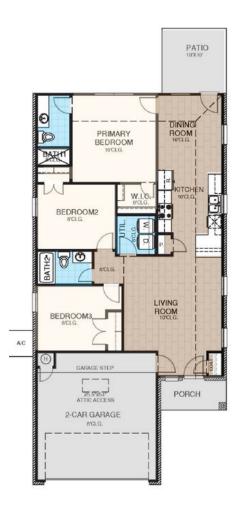

## From the Village Collection

Floor Plan: Daisy Square Feet: 1,249 (m.o.l.) Bedrooms: 3 Bathrooms: 2.0 Garage: 2 Car

The availability and/or features of this plan are subject to change without prior notice. Price of this plan will vary at different communities. Please contact our New Home Consultant for details and available homes with this plan.

## Included Features

Address: 2717 NW 199th Street Price: \$259,585

Collection: The Village Collection Floor Plan: Daisy

Square Feet: 1,249 (m.o.l.) Bedrooms: 3 Bathrooms: 2.0 Garage: 2 Car