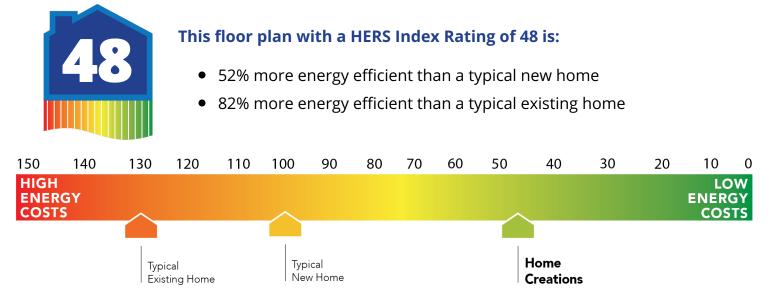

## Construction / Plumbing / Electrical / Mechanical

| Construction / Plumbing / Electrical / Mechanical<br>Copper electrical wiring<br>6 mil poly moisture barrier under slab<br>Electric dryer connection in utility room<br>Enhanced modified slab on grade foundation<br>Exterior 2 x 4 stud-grade lumber walls (16" on center)<br>RG6 Quad-shield cable wiring (at least four category 5e structured wiring)<br>*Atlas Pinnacle HP42 130 MPH class 3 impact rated shingles with Scotchgard (homes<br>permitted after 09/01/2023) | Sheetrock screwed to studs/walls<br>*Uponor AquaPEX tubing for water lines<br>Heat-taped condensation lines (attic only)<br>Protective ground fault interrupter circuits<br>*Air and moisture barrier DUPONT TYVEK HOMEWRAP with 10-year warranty<br>15.2 SEER electrical central air conditioning (homes with finals after 1/1/ 2023)                                                                                                                                                     |
|--------------------------------------------------------------------------------------------------------------------------------------------------------------------------------------------------------------------------------------------------------------------------------------------------------------------------------------------------------------------------------------------------------------------------------------------------------------------------------|--------------------------------------------------------------------------------------------------------------------------------------------------------------------------------------------------------------------------------------------------------------------------------------------------------------------------------------------------------------------------------------------------------------------------------------------------------------------------------------------|
| Bathroom                                                                                                                                                                                                                                                                                                                                                                                                                                                                       |                                                                                                                                                                                                                                                                                                                                                                                                                                                                                            |
| Undermount sinks<br>One piece tub/shower enclosure in all secondary baths<br>One piece 3x5 insert w/ tile surround enclosure in primary bath                                                                                                                                                                                                                                                                                                                                   | Ceramic tile floor<br>1.6 cm granite or quartz countertops with 4" backsplash<br>*Price Pfister® bathroom faucet (choice of satin nickel or black)                                                                                                                                                                                                                                                                                                                                         |
| Interior Finishes                                                                                                                                                                                                                                                                                                                                                                                                                                                              |                                                                                                                                                                                                                                                                                                                                                                                                                                                                                            |
| Square corners<br>3" paint grade baseboard and casing<br>Insulated entry door (panel style may vary)<br>Possible finishes include Satin Nickel, Chrome, or Oil Rubber Bronze<br>Standard wood-look tile selections in living room, dining, kitchen, entry and hall                                                                                                                                                                                                             | Hand textured walls<br>Ceramic tile floor in bathrooms and utility<br>Enhanced lighting package including chandelier and coach lights<br>Raised 10' ceiling in living areas and Primary bedrooms (in single story plan)<br>Wall-to-Wall plush cut loop berber carpet with 1/2" 6 lb. pad in all bedrooms and<br>bedroom closets                                                                                                                                                            |
| Ceiling fans in living room and primary bedroom (Box rated and wired for ceiling fans<br>in all other bedrooms)                                                                                                                                                                                                                                                                                                                                                                |                                                                                                                                                                                                                                                                                                                                                                                                                                                                                            |
| Inspections / Engineering                                                                                                                                                                                                                                                                                                                                                                                                                                                      |                                                                                                                                                                                                                                                                                                                                                                                                                                                                                            |
| All foundation designs reviewed and stamped by 3rd party state-certified engineer.                                                                                                                                                                                                                                                                                                                                                                                             | HERS Index energy efficiency rating performed twice by 3rd party licensed inspector<br>(every home is tested; score varies per plan & home permit date)                                                                                                                                                                                                                                                                                                                                    |
| Energy-efficiency                                                                                                                                                                                                                                                                                                                                                                                                                                                              |                                                                                                                                                                                                                                                                                                                                                                                                                                                                                            |
| LED lights throughout<br>Continuous eave roof ventilation<br>R-8 Perimeter foam insulation at slab<br>R-8 Insulated and mastic sealed A/C ducts<br>R-15 blown-in insulation in external walls. Excludes garage<br>Sill seal foam gasket used under exterior framing, against concrete, to reduce air<br>Low-e Thermalpane tilt-in vinyl windows with screen (U-Factors of .30 or less & SHGC<br>Coefficient with argon gas of .26 or less)                                     | Radiant barrier roof decking<br>R-44 blown-in insulation in attic<br>Up to 96% efficient tankless water heater<br>Gas heating 96% high efficiency furnace & duct work<br>Energy Star certified home (homes permitted after 01/01/2024)<br>Polycel caulking around windows, doors and joints (energy efficient caulking package)<br>HERS Index Energy Efficiency Rating performed twice by 3rd party licensed inspector<br>(every home is tested; score varies per plan & home permit date) |
| Garage                                                                                                                                                                                                                                                                                                                                                                                                                                                                         |                                                                                                                                                                                                                                                                                                                                                                                                                                                                                            |
| Pull-down attic access in garage (per plan)<br>Wifi enabled garage door opener with 2 remotes (2-car garages only)                                                                                                                                                                                                                                                                                                                                                             | Finished 2-car garage with wall texture, trim and paint                                                                                                                                                                                                                                                                                                                                                                                                                                    |
| Safety                                                                                                                                                                                                                                                                                                                                                                                                                                                                         |                                                                                                                                                                                                                                                                                                                                                                                                                                                                                            |
| Carbon Monoxide detectors<br>Oriented Strand Board (OSB) exterior walls<br>Tornado Straps that secure perimeter walls to rafters/roof                                                                                                                                                                                                                                                                                                                                          | Installed smoke detectors<br>Anchor bolts that secure perimeter walls to foundation<br>Kwikset door hardware, including Smartkey functionality at all exterior doors                                                                                                                                                                                                                                                                                                                       |
| Smart Home Features                                                                                                                                                                                                                                                                                                                                                                                                                                                            |                                                                                                                                                                                                                                                                                                                                                                                                                                                                                            |
| Wifi-Enabled Samsung Range<br>2 Electrical outlet w/dual USB ports in primary bedroom<br>Ecobee® Programmable, Wifi-Enabled, Thermostat with Heat/Cool Auto mode<br>                                                                                                                                                                                                                                                                                                           | 2 Electrical outlet w/dual USB ports in kitchen<br>Wifi Enabled Garage Door Opener with 2 remotes (2-car garages only)<br>Electric vehicle charging plug ( 220V 50Amp service; homes permitted after<br>01/01/2024)                                                                                                                                                                                                                                                                        |
| Exterior Finishes                                                                                                                                                                                                                                                                                                                                                                                                                                                              |                                                                                                                                                                                                                                                                                                                                                                                                                                                                                            |
| Brick mailbox<br>Full sod in front, back and side yards<br>Minimum of 2 exterior waterproof electrical outlets<br>Video Doorbell with Free Storage and Playback Data Feature                                                                                                                                                                                                                                                                                                   | Village landscaping package<br>Guttering over entry and AC pad (vary per plan)<br>Brick exterior with partial siding (varies per plan)                                                                                                                                                                                                                                                                                                                                                     |
| Warranties                                                                                                                                                                                                                                                                                                                                                                                                                                                                     |                                                                                                                                                                                                                                                                                                                                                                                                                                                                                            |
| Termite company's 5-year warranty<br>RWC New Home limited 10-year warranty<br>Manufacturer's limited 30-year shingle warranty                                                                                                                                                                                                                                                                                                                                                  | Builder's limited one-year warranty<br>Manufacturer's limited appliance warranty<br>Manufacturer's limited heating & cooling units warranty                                                                                                                                                                                                                                                                                                                                                |
| Kitchen                                                                                                                                                                                                                                                                                                                                                                                                                                                                        |                                                                                                                                                                                                                                                                                                                                                                                                                                                                                            |
| *Price Pfister® kitchen faucet<br>2 cm granite or quartz kitchen countertops<br>1/3 horsepower sink garbage disposal w/ air switch<br>Flat panel 30" soft-close upper kitchen wood cabinets (painted/stained)                                                                                                                                                                                                                                                                  | Water line for refrigerator icemaker<br>Tiled backsplash up to the bottom of cabinets<br>Single bowl stainless steel 8" deep under mount kitchen sink<br>Samsung stainless steel top control dishwasher, over the range microwave, and wifi<br>enabled free-standing gas range                                                                                                                                                                                                             |
|                                                                                                                                                                                                                                                                                                                                                                                                                                                                                |                                                                                                                                                                                                                                                                                                                                                                                                                                                                                            |