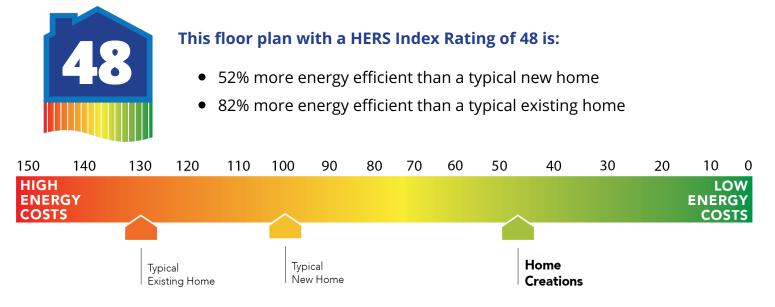

#### Construction / Plumbing / Electrical / Mechanical

| Construction / Plumbing / Electrical / Mechanical<br>Copper electrical wiring<br>6 mil poly moisture barrier under slab<br>Electric dryer connection in utility room<br>Enhanced modified slab on grade foundation<br>Exterior 2 x 4 stud-grade lumber walls (16" on center)<br>RG6 Quad-shield cable wiring (at least four category 5e structured wiring)<br>*Atlas Pinnacle HP42 130 MPH class 3 impact rated shingles with Scotchgard (homes<br>permitted after 09/01/2023) | Sheetrock screwed to studs/walls<br>*Uponor AquaPEX tubing for water lines<br>Heat-taped condensation lines (attic only)<br>Protective ground fault interrupter circuits<br>*Air and moisture barrier DUPONT TYVEK HOMEWRAP with 10-year warranty<br>15.2 SEER electrical central air conditioning (homes with finals after 1/1/ 2023)                                                                                                                                                     |
|--------------------------------------------------------------------------------------------------------------------------------------------------------------------------------------------------------------------------------------------------------------------------------------------------------------------------------------------------------------------------------------------------------------------------------------------------------------------------------|--------------------------------------------------------------------------------------------------------------------------------------------------------------------------------------------------------------------------------------------------------------------------------------------------------------------------------------------------------------------------------------------------------------------------------------------------------------------------------------------|
| Bathroom                                                                                                                                                                                                                                                                                                                                                                                                                                                                       |                                                                                                                                                                                                                                                                                                                                                                                                                                                                                            |
| Undermount sinks<br>One piece tub/shower enclosure in all secondary baths<br>One piece 3x5 insert w/ tile surround enclosure in primary bath                                                                                                                                                                                                                                                                                                                                   | Ceramic tile floor<br>1.6 cm granite or quartz countertops with 4" backsplash<br>*Price Pfister® bathroom faucet (choice of satin nickel or black)                                                                                                                                                                                                                                                                                                                                         |
| Interior Finishes                                                                                                                                                                                                                                                                                                                                                                                                                                                              |                                                                                                                                                                                                                                                                                                                                                                                                                                                                                            |
| Square corners<br>3" paint grade baseboard and casing<br>Insulated entry door (panel style may vary)<br>Possible finishes include Satin Nickel, Chrome, or Oil Rubber Bronze<br>Standard wood-look tile selections in living room, dining, kitchen, entry and hall                                                                                                                                                                                                             | Hand textured walls<br>Ceramic tile floor in bathrooms and utility<br>Enhanced lighting package including chandelier and coach lights<br>Raised 10' ceiling in living areas and Primary bedrooms (in single story plan)<br>Wall-to-Wall plush cut loop berber carpet with 1/2" 6 lb. pad in all bedrooms and<br>bedroom closets                                                                                                                                                            |
| Ceiling fans in living room and primary bedroom (Box rated and wired for ceiling fans<br>in all other bedrooms)                                                                                                                                                                                                                                                                                                                                                                |                                                                                                                                                                                                                                                                                                                                                                                                                                                                                            |
| Inspections / Engineering                                                                                                                                                                                                                                                                                                                                                                                                                                                      |                                                                                                                                                                                                                                                                                                                                                                                                                                                                                            |
| All foundation designs reviewed and stamped by 3rd party state-certified engineer.                                                                                                                                                                                                                                                                                                                                                                                             | HERS Index energy efficiency rating performed twice by 3rd party licensed inspector<br>(every home is tested; score varies per plan & home permit date)                                                                                                                                                                                                                                                                                                                                    |
| Energy-efficiency                                                                                                                                                                                                                                                                                                                                                                                                                                                              |                                                                                                                                                                                                                                                                                                                                                                                                                                                                                            |
| LED lights throughout<br>Continuous eave roof ventilation<br>R-8 Perimeter foam insulation at slab<br>R-8 Insulated and mastic sealed A/C ducts<br>R-15 blown-in insulation in external walls. Excludes garage<br>Sill seal foam gasket used under exterior framing, against concrete, to reduce air<br>Low-e Thermalpane tilt-in vinyl windows with screen (U-Factors of .30 or less & SHGC<br>Coefficient with argon gas of .26 or less)                                     | Radiant barrier roof decking<br>R-44 blown-in insulation in attic<br>Up to 96% efficient tankless water heater<br>Gas heating 96% high efficiency furnace & duct work<br>Energy Star certified home (homes permitted after 01/01/2024)<br>Polycel caulking around windows, doors and joints (energy efficient caulking package)<br>HERS Index Energy Efficiency Rating performed twice by 3rd party licensed inspector<br>(every home is tested; score varies per plan & home permit date) |
| Garage                                                                                                                                                                                                                                                                                                                                                                                                                                                                         |                                                                                                                                                                                                                                                                                                                                                                                                                                                                                            |
| Pull-down attic access in garage (per plan)<br>Wifi enabled garage door opener with 2 remotes (2-car garages only)                                                                                                                                                                                                                                                                                                                                                             | Finished 2-car garage with wall texture, trim and paint                                                                                                                                                                                                                                                                                                                                                                                                                                    |
| Safety                                                                                                                                                                                                                                                                                                                                                                                                                                                                         |                                                                                                                                                                                                                                                                                                                                                                                                                                                                                            |
| Carbon Monoxide detectors<br>Oriented Strand Board (OSB) exterior walls<br>Tornado Straps that secure perimeter walls to rafters/roof                                                                                                                                                                                                                                                                                                                                          | Installed smoke detectors<br>Anchor bolts that secure perimeter walls to foundation<br>Kwikset door hardware, including Smartkey functionality at all exterior doors                                                                                                                                                                                                                                                                                                                       |
| Smart Home Features                                                                                                                                                                                                                                                                                                                                                                                                                                                            |                                                                                                                                                                                                                                                                                                                                                                                                                                                                                            |
| Wifi-Enabled Samsung Range<br>2 Electrical outlet w/dual USB ports in primary bedroom<br>Ecobee® Programmable, Wifi-Enabled, Thermostat with Heat/Cool Auto mode<br>                                                                                                                                                                                                                                                                                                           | 2 Electrical outlet w/dual USB ports in kitchen<br>Wifi Enabled Garage Door Opener with 2 remotes (2-car garages only)<br>Electric vehicle charging plug ( 220V 50Amp service; homes permitted after<br>01/01/2024)                                                                                                                                                                                                                                                                        |
| Exterior Finishes                                                                                                                                                                                                                                                                                                                                                                                                                                                              |                                                                                                                                                                                                                                                                                                                                                                                                                                                                                            |
| Brick mailbox<br>Full sod in front, back and side yards<br>Minimum of 2 exterior waterproof electrical outlets<br>Video Doorbell with Free Storage and Playback Data Feature                                                                                                                                                                                                                                                                                                   | Village landscaping package<br>Guttering over entry and AC pad (vary per plan)<br>Brick exterior with partial siding (varies per plan)                                                                                                                                                                                                                                                                                                                                                     |
| Warranties                                                                                                                                                                                                                                                                                                                                                                                                                                                                     |                                                                                                                                                                                                                                                                                                                                                                                                                                                                                            |
| Termite company's 5-year warranty<br>RWC New Home limited 10-year warranty<br>Manufacturer's limited 30-year shingle warranty                                                                                                                                                                                                                                                                                                                                                  | Builder's limited one-year warranty<br>Manufacturer's limited appliance warranty<br>Manufacturer's limited heating & cooling units warranty                                                                                                                                                                                                                                                                                                                                                |
| Kitchen                                                                                                                                                                                                                                                                                                                                                                                                                                                                        |                                                                                                                                                                                                                                                                                                                                                                                                                                                                                            |
| *Price Pfister® kitchen faucet<br>2 cm granite or quartz kitchen countertops<br>1/3 horsepower sink garbage disposal w/ air switch<br>Flat panel 30" soft-close upper kitchen wood cabinets (painted/stained)                                                                                                                                                                                                                                                                  | Water line for refrigerator icemaker<br>Tiled backsplash up to the bottom of cabinets<br>Single bowl stainless steel 8" deep under mount kitchen sink<br>Samsung stainless steel top control dishwasher, over the range microwave, and wifi<br>enabled free-standing gas range                                                                                                                                                                                                             |
|                                                                                                                                                                                                                                                                                                                                                                                                                                                                                |                                                                                                                                                                                                                                                                                                                                                                                                                                                                                            |