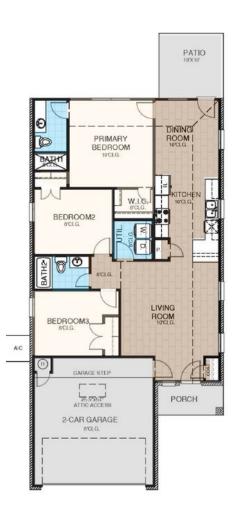

### From the Village Collection

Floor Plan: Daisy Square Feet: 1,249 (m.o.l.) Bedrooms: 3 Bathrooms: 2.0 Garage: 2 Car **Community:** Crystal Hill Estates **Model:** 9201 SW 45th Terrace, Oklahoma City, OK 73179

# Included Features

Address: 9220 SW 47th Street Price: \$237,856

**Collection:** The Village Collection **Floor Plan:** Daisy

Square Feet: 1,249 (m.o.l.) Bedrooms: 3 Bathrooms: 2.0 Garage: 2 Car