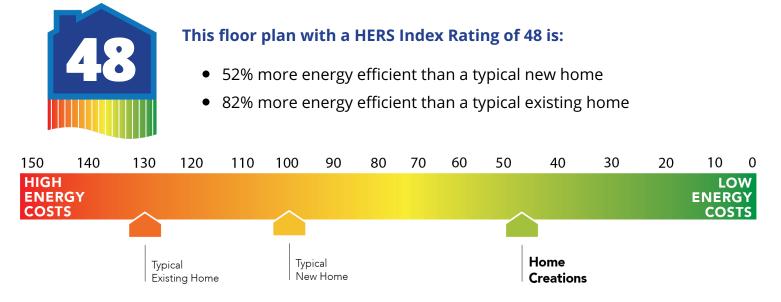

## Construction / Plumbing / Electrical / Mechanical

| Buyer's Initials Buyer's Initials                                                                                                                                                                                                                                                                                                                                                                                 | Seller's or its Representative's Initials                                                                                                                                                                                                                                                                                                                                                                                                                  |
|-------------------------------------------------------------------------------------------------------------------------------------------------------------------------------------------------------------------------------------------------------------------------------------------------------------------------------------------------------------------------------------------------------------------|------------------------------------------------------------------------------------------------------------------------------------------------------------------------------------------------------------------------------------------------------------------------------------------------------------------------------------------------------------------------------------------------------------------------------------------------------------|
| Kitchen<br>*Price Pfister® kitchen faucet<br>2 cm granite or quartz kitchen countertops<br>1/3 horsepower sink garbage disposal w/ air switch<br>Flat panel 30" soft-close upper kitchen wood cabinets (painted/stained)                                                                                                                                                                                          | Water line for refrigerator icemaker<br>Tiled backsplash up to the bottom of cabinets<br>Single bowl stainless steel 8" deep under mount kitchen sink<br>Samsung stainless steel top control dishwasher, over the range microwave, and wifi<br>enabled free-standing gas range                                                                                                                                                                             |
| Manufacturer's limited 30-year shingle warranty                                                                                                                                                                                                                                                                                                                                                                   | Manufacturer's limited heating & cooling units warranty                                                                                                                                                                                                                                                                                                                                                                                                    |
| Termite company's 5-year warranty<br>RWC New Home limited 10-year warranty                                                                                                                                                                                                                                                                                                                                        | Builder's limited one-year warranty<br>Manufacturer's limited appliance warranty                                                                                                                                                                                                                                                                                                                                                                           |
| Warranties                                                                                                                                                                                                                                                                                                                                                                                                        |                                                                                                                                                                                                                                                                                                                                                                                                                                                            |
| Brick mailbox<br>Full sod in front, back and side yards<br>Minimum of 2 exterior waterproof electrical outlets<br>Video Doorbell with Free Storage and Playback Data Feature                                                                                                                                                                                                                                      | Village landscaping package<br>Guttering over entry and AC pad (vary per plan)<br>Brick exterior with partial siding (varies per plan)                                                                                                                                                                                                                                                                                                                     |
| Exterior Finishes                                                                                                                                                                                                                                                                                                                                                                                                 |                                                                                                                                                                                                                                                                                                                                                                                                                                                            |
| Smart Home Features<br>Wifi-Enabled Samsung Range<br>2 Electrical outlet w/dual USB ports in primary bedroom<br>Ecobee® Programmable, Wifi-Enabled, Thermostat with Heat/Cool Auto mode                                                                                                                                                                                                                           | 2 Electrical outlet w/dual USB ports in kitchen<br>Wifi Enabled Garage Door Opener with 2 remotes (2-car garages only)<br>Electric vehicle charging plug ( 220V 50Amp service; homes permitted after<br>01/01/2024)                                                                                                                                                                                                                                        |
| Tornado Straps that secure perimeter walls to rafters/roof                                                                                                                                                                                                                                                                                                                                                        | Kwikset door hardware, including Smartkey functionality at all exterior doors                                                                                                                                                                                                                                                                                                                                                                              |
| Safety<br>Carbon Monoxide detectors<br>Oriented Strand Board (OSB) exterior walls                                                                                                                                                                                                                                                                                                                                 | Installed smoke detectors<br>Anchor bolts that secure perimeter walls to foundation                                                                                                                                                                                                                                                                                                                                                                        |
| Wifi enabled garage door opener with 2 remotes (2-car garages only)                                                                                                                                                                                                                                                                                                                                               |                                                                                                                                                                                                                                                                                                                                                                                                                                                            |
| Garage<br>Pull-down attic access in garage (per plan)                                                                                                                                                                                                                                                                                                                                                             | Finished 2-car garage with wall texture, trim and paint                                                                                                                                                                                                                                                                                                                                                                                                    |
| Continuous eave roof ventilation<br>R-8 Perimeter foam insulation at slab<br>R-8 Insulated and mastic sealed A/C ducts<br>R-15 blown-in insulation in external walls. Excludes garage<br>Sill seal foam gasket used under exterior framing, against concrete, to reduce air<br>Low-e Thermalpane tilt-in vinyl windows with screen (U-Factors of .30 or less & SHGC<br>Coefficient with argon gas of .26 or less) | R-44 blown-in insulation in attic<br>Up to 96% efficient tankless water heater<br>Gas heating 96% high efficiency furnace & duct work<br>Energy Star certified home (homes permitted after 01/01/2024)<br>Polycel caulking around windows, doors and joints (energy efficient caulking package)<br>HERS Index Energy Efficiency Rating performed twice by 3rd party licensed inspector<br>(every home is tested; score varies per plan & home permit date) |
| Energy-efficiency<br>LED lights throughout                                                                                                                                                                                                                                                                                                                                                                        | Radiant barrier roof decking                                                                                                                                                                                                                                                                                                                                                                                                                               |
| · · · · · · · · · · · · · · · · · · ·                                                                                                                                                                                                                                                                                                                                                                             | (every home is tested; score varies per plan & home permit date)                                                                                                                                                                                                                                                                                                                                                                                           |
| Inspections / Engineering<br>All foundation designs reviewed and stamped by 3rd party state-certified engineer.                                                                                                                                                                                                                                                                                                   | HERS Index energy efficiency rating performed twice by 3rd party licensed inspector                                                                                                                                                                                                                                                                                                                                                                        |
| Ceiling fans in living room and primary bedroom (Box rated and wired for ceiling fans<br>in all other bedrooms)                                                                                                                                                                                                                                                                                                   |                                                                                                                                                                                                                                                                                                                                                                                                                                                            |
| 3" paint grade baseboard and casing<br>Insulated entry door (panel style may vary)<br>Possible finishes include Satin Nickel, Chrome, or Oil Rubber Bronze<br>Standard wood-look tile selections in living room, dining, kitchen, entry and hall                                                                                                                                                                  | Ceramic tile floor in bathrooms and utility<br>Enhanced lighting package including chandelier and coach lights<br>Raised 10' ceiling in living areas and Primary bedrooms (in single story plan)<br>Wall-to-Wall plush cut loop berber carpet with 1/2" 6 lb. pad in all bedrooms and<br>bedroom closets                                                                                                                                                   |
| Interior Finishes Square corners                                                                                                                                                                                                                                                                                                                                                                                  | Hand textured walls                                                                                                                                                                                                                                                                                                                                                                                                                                        |
| Bathroom<br>Undermount sinks<br>One piece tub/shower enclosure in all secondary baths<br>One piece 3x5 insert w/ tile surround enclosure in primary bath                                                                                                                                                                                                                                                          | Ceramic tile floor<br>1.6 cm granite or quartz countertops with 4" backsplash<br>*Price Pfister® bathroom faucet (choice of satin nickel or black)                                                                                                                                                                                                                                                                                                         |
| permitted after 09/01/2023)                                                                                                                                                                                                                                                                                                                                                                                       |                                                                                                                                                                                                                                                                                                                                                                                                                                                            |
| Copper electrical wiring<br>6 mil poly moisture barrier under slab<br>Electric dryer connection in utility room<br>Enhanced modified slab on grade foundation<br>Exterior 2 x 4 stud-grade lumber walls (16" on center)<br>RG6 Quad-shield cable wiring (at least four category 5e structured wiring)<br>*Atlas Pinnacle HP42 130 MPH class 3 impact rated shingles with Scotchgard (homes                        | Sheetrock screwed to studs/walls<br>*Uponor AquaPEX tubing for water lines<br>Heat-taped condensation lines (attic only)<br>Protective ground fault interrupter circuits<br>*Air and moisture barrier DUPONT TYVEK HOMEWRAP with 10-year warranty<br>15.2 SEER electrical central air conditioning (homes with finals after 1/1/ 2023)                                                                                                                     |
| Construction / Plumbing / Electrical / Mechanical                                                                                                                                                                                                                                                                                                                                                                 |                                                                                                                                                                                                                                                                                                                                                                                                                                                            |