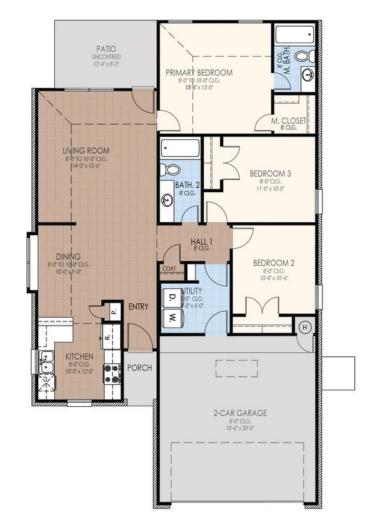

## From the Village Collection

Floor Plan: Lexington Square Feet: 1,301 (m.o.l.) Bedrooms: 3 Bathrooms: 2.0 Garage: 2 Car

The availability and/or features of this plan are subject to change without prior notice. Price of this plan will vary at different communities. Please contact our New Home Consultant for details and available homes with this plan.

## Included Features

Address: 9223 SW 47th Street Price: \$251,329

**Collection:** The Village Collection **Floor Plan:** Lexington

Square Feet: 1,301 (m.o.l.) Bedrooms: 3 Bathrooms: 2.0 Garage: 2 Car